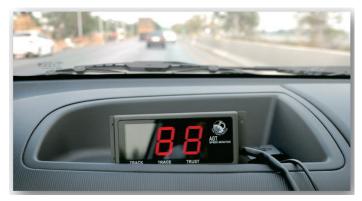

# AGT-SP1 Speed Monitor PLUS

**AGT Speed Monitor PLUS** Indicates actual speed displaying to driver and passengers, enhancing with accessorial Over Speed Alarm Buzzer

**AGT-SP1** Automobile Digital Speed Monitoring System operates together with Global Positioning System (GPS), which reflects the accurate actual speed measurement, enables user to install to all kinds of vehicle application such as passenger bus, heavy- duty truck, light truck, sedan, sports car, or even speed passenger boat.

Once having **AGT-SP1** been installed, you are able to reduce or even avoid high speed accident, when driving speed is carefully monitored and controlled, all is beneficial to vehicle systems, reducing engine's wear and tear, brake system, tires, suspension, also including economical fuel consumption